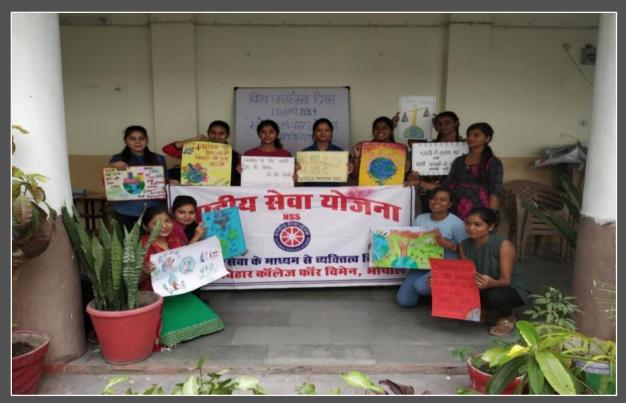

The College throughout the year celebrated many days of National and International importance like to develop a sense of responsibility among them-

On the occasion of World's Earth Day water and grains were arranged by Eco club of college for the migrating birds.