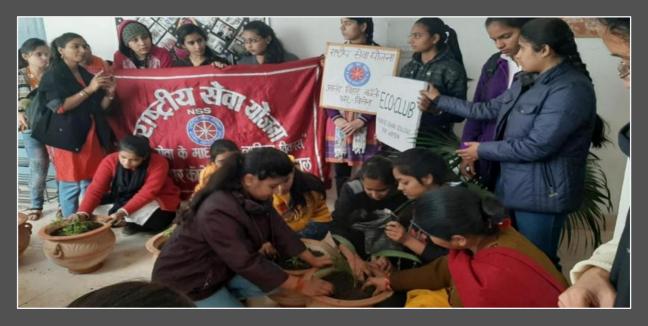

The College throughout the year celebrated many days of National and International importance like to develop a sense of responsibility among them-

On the occasion of World's Earth Day water and grains were arranged by Eco club of college for the migrating birds.

Medicinal Plants were planted in the campus on the occasion of World Environment Day.

Students of our college participated in **Yogabhayas Programme** organized in Barkatullah University on occasion of World Yoga Day. On this occasion a lecture on the topic of **'Sharirik Aur Mansik Swasthay per Yog ka Prabhav'** and Yoga Practice performed in the college premises by **Smt.Vandana Sharma** and **Pankaj Barde** from **Gaytri Shakti Peeth** M.P Nagar, Bhopal.