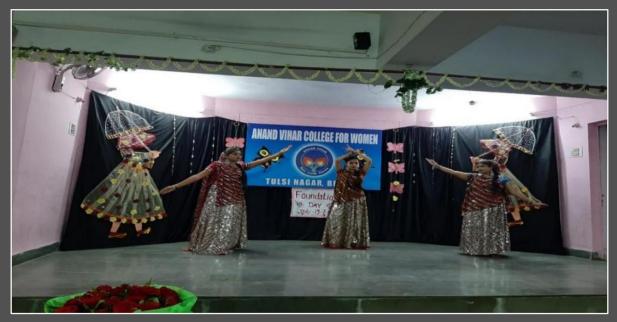

**Slogan Writing** and **Poster Making** competitions were organized for the students of the college on the occasion of **World Population Day.** 

**Foundation Day** of the college was celebrated enthusiastically with number of cultural programmes. The function was graced by all the dignitaries of college management committee and senior members of Vanita Samaj.