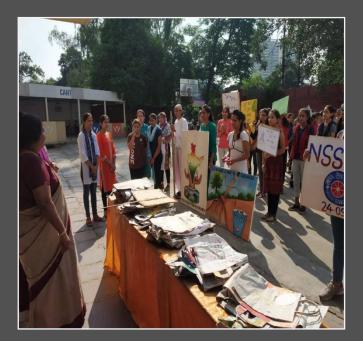

The College throughout the year celebrated many days of National and International importance like to develop a sense of responsibility among them-

On the occasion of World's Earth Day water and grains were arranged by Eco club of college for the migrating birds.