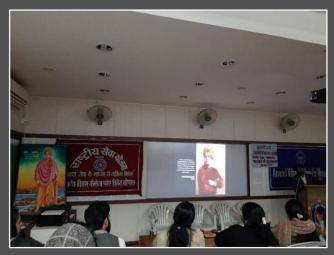

On the occasion of **Constitution Day**, number of literary activities like symposium, speech and other activities were organized on the guidelines of government ofIndia.

An elocution by Mr. Rahul Shrivastava in the topic of 'Vivekanand:Yuvao ke liye Prerak Vyaktitva' was organized in collaboration with Yuwa Prakoshta of Gayatri Shaktipeeth on the occasion of Yuwa Diwas. A library with the collection of spiritual and motivational books was augmented in collaboration with Yuwa Prakoshta.