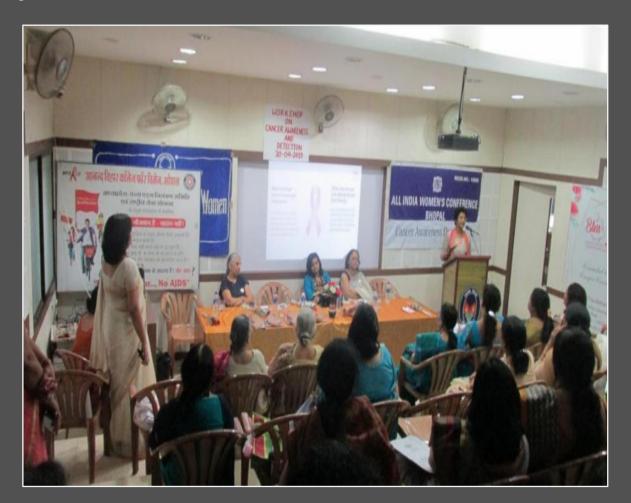

On the occasion of **Blood Donation Day** a seminar was organized in collaboration with team of Govt.J.P. Hospital on topic of '**Raktadan Mahadan**'. Two faculty members of the college **Dr.Siddharth Saini** and **Mr.Meenakshi Lone** and a student **Ms.Anjali batham** donated blood in blood bank of **Redcross Hospital**.