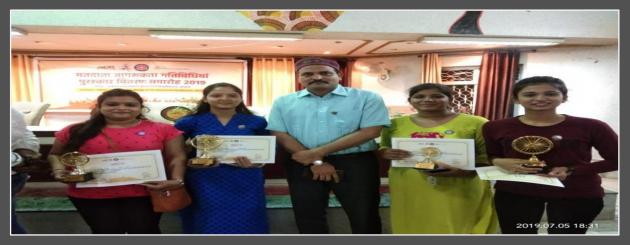

## **1-Outstanding Honor and Distinction**

Dr. Priya Boradkar, Assistant Professor of commerce department honoured for her excellent contribution in the field of teaching by **Sadguru Nargik Sahkari Bank Maryadit** 