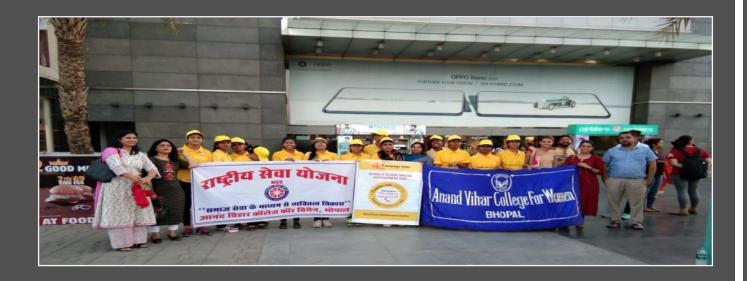

The College throughout the year celebrated many days of National and International importance like to develop a sense of responsibility among them-

On the occasion of World's Earth Day water and grains were arranged by Eco club of college for the migrating birds.