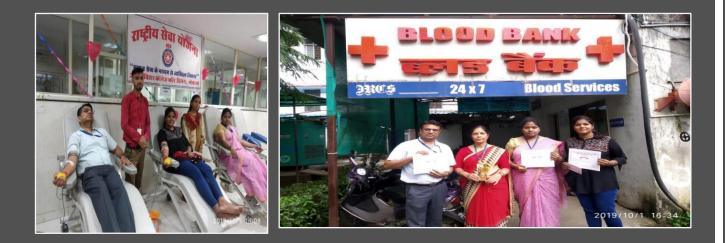

On the occasion of **Blood Donation Day** a seminar was organized in collaboration with team of Govt.J.P. Hospital on topic of '**Raktadan Mahadan**'. Two faculty members of the college **Dr.Siddharth Saini** and **Mr.Meenakshi Lone** and a student **Ms.Anjali batham** donated blood in blood bank of **Redcross Hospital**.