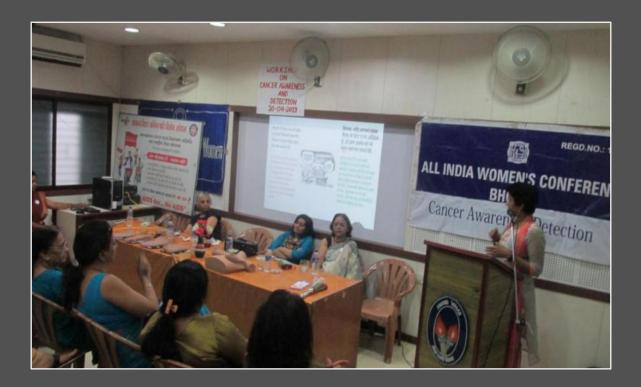

On the occasion of **Blood Donation Day** a seminar was organized in collaboration with team of Govt.J.P. Hospital on topic of '**Raktadan Mahadan**'. Two faculty members of the college **Dr.Siddharth Saini** and **Mr.Meenakshi Lone** and a student **Ms.Anjali batham** donated blood in blood bank of **Redcross Hospital**.