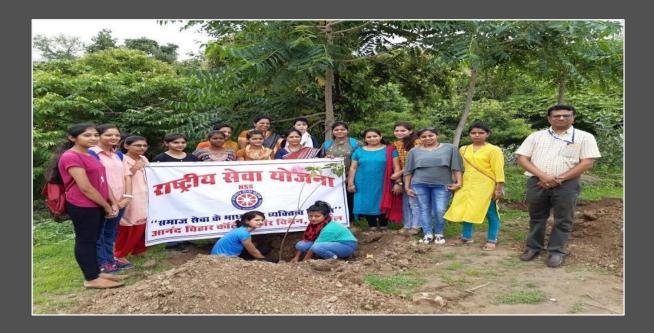

Medicinal Plants were planted in the campus on the occasion of World Environment Day.

Students of our college participated in **Yogabhayas Programme** organized in Barkatullah University on occasion of World Yoga Day. On this occasion a lecture on the topic of **'Sharirik Aur Mansik Swasthay per Yog ka Prabhav'** and Yoga Practice performed in the college premises by **Smt.Vandana Sharma** and **Pankaj Barde** from **Gaytri Shakti Peeth** M.P Nagar, Bhopal.