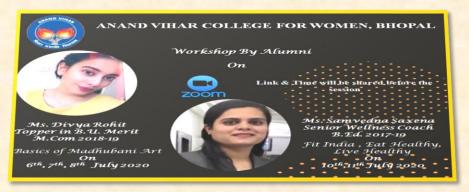

#### 2-Alumnai Collaboration

- The Alumnus student of the college Ms. Divya Rohit (B.Com and M.Com) Topper in B.U. Merit, Batch 2018-19 organized a workshop on the topic of "Basics of Madhubani Arts". Students participated enthusiastically in the event.
- The Alumnus student of the college Ms. Samvedana Saxena (B.Ed), organized a workshop on the topic of "*Fit. India, Eat Healthy, Live Healthy*". Ms. Samvedana Saxena is a trained wellness trainer and coach .She is director of the wellness center named **Herbal life nutrition**.