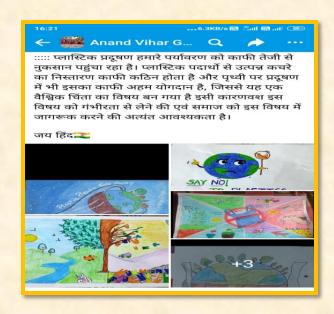

- Poster making competition was organized for the students of the college on the theme of "Plastic free Environment: A Positive Step". They prepared posters with messages and shared pictures of the activity on social media.
- To encourage voluntary blood donation on the occasion of N.S.S Fortnight slogan writing activity was organized for the students of the college. Students awakened the society for blood donation through slogans and watchwords.
- On the occasion of Gandhi Jayanti students prepared videos to be adhered from addiction and shared them on social media.