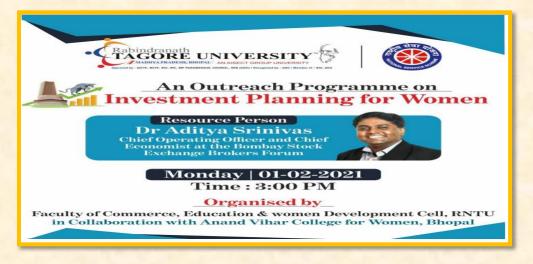

# Mrs. Madhuri Agrawal memorial intercollegiate extempore competition Winners:

I -Nancy Thomas – RNTU

II<sup>-</sup> Yashwavi – IPER College

• The college organized an outreach programme on the topic of "An outreach programme" on investment planning for women" in collaboration with RNTU.