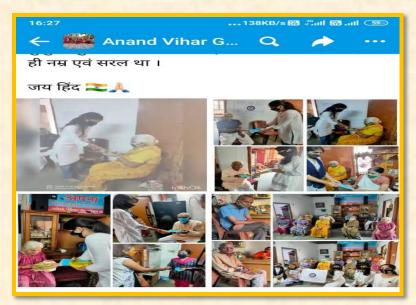

**B**-Volunteers of the N.S.S. Unit of the college visited old age home- **Apna Ghar** to spend quality time. Students interacted with senior citizens and tried to understand their deep inner. They shared pictures with senior citizens on social media to sensitize youth for senior citizens.