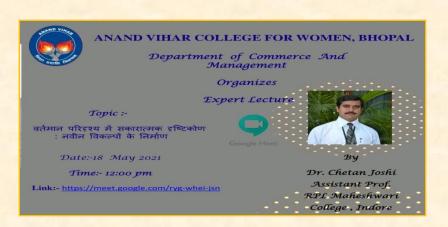

#### **11-Expert lectures**

<sup>CP</sup>Department of Commence organized an expert lecture on **''Positive attitude and upsurge of new opportunities in present scenario ''.Dr. Chetan Joshi**, Asst. Prof, RPL Maheshwari College, Indore deliberated on the topic.