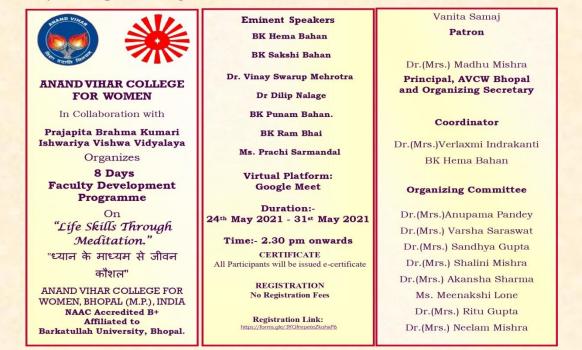

#### **12-Faculty Development Program**

<sup>27</sup>8 days online faculty development program was organized by the college in collaboration with Bramha Kumari's university under the head of "**dhyan ke madhyam se jeevan koushal**" and round about 550 teaching faculties from different institution of the country participated the event.