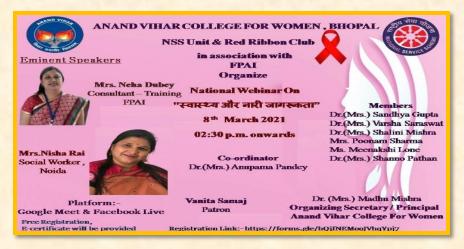

<sup>CP</sup>National level symposium was organized through virtual mode on the occasion of international women's day. Mrs. Nisha Rai (Social Worker, Noida) and Mrs. Neha Dubey (consultant training, FPAI) deliberated on the topic.