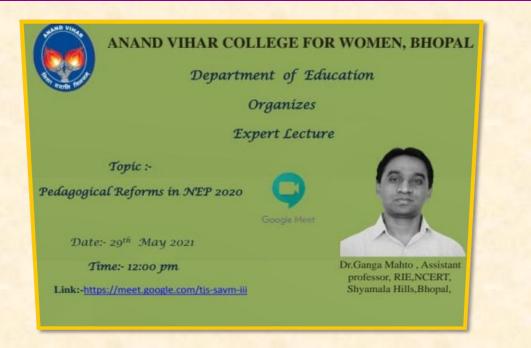

<sup>cer</sup>Department of Education organized an expert lecture on **"Pedagogy Reforms in NEP 2020"** .**Dr. Ganga Mehto**, Assistant Professor, RIE, NCERT, Shymla Hills, Bhopal.

<sup>CP</sup>Department of Arts organized on expert lecture on "Application of learning Theories in Classroom Teaching". Dr.Shanti Tejwani , Principal, Shri Vaishnav College of Teachers Training College ,Indore was expert of the event.