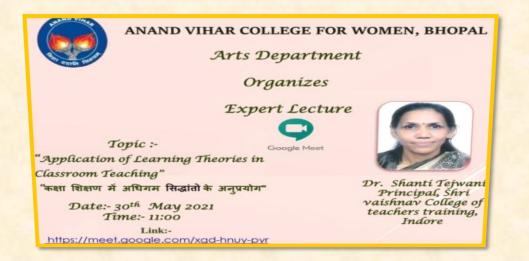

<sup>cer</sup>Department of Education organized an expert lecture on **"Pedagogy Reforms in NEP 2020"** .**Dr. Ganga Mehto**, Assistant Professor, RIE, NCERT, Shymla Hills, Bhopal.

<sup>CP</sup>Department of Arts organized on expert lecture on "Application of learning Theories in Classroom Teaching". Dr.Shanti Tejwani , Principal, Shri Vaishnav College of Teachers Training College ,Indore was expert of the event.