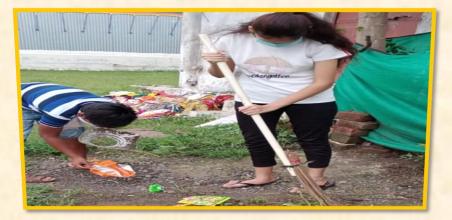

topic with simple and quiz question answer to solve the queries of the students. Student's participation was at its high.

**H-**On the occasion of **filth free drive under Clean India Mission**, NSS unit of the college organized cleanliness steer in nearby area of the residence of the students of the college .Students cleaned their surroundings with the help of their parents. Students prepared posters and wrote slogans for awareness of cleanliness steer at their home and shared pictures of the activity on WhatsApp group and Face book.