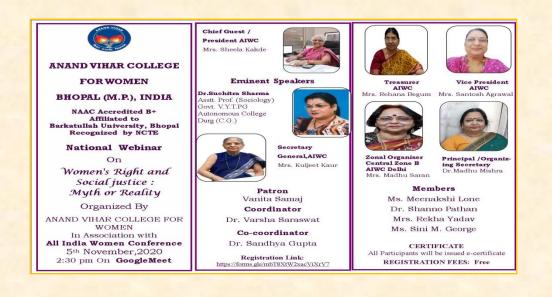

<sup>CP</sup>A National webinar was organized by the college in joint collaboration with RNTU on the topic of "Innovations apparatus for managing every day stress".

<sup>CF</sup>A National webinar was organized on the topic of "Gender and Role of society in mitigating violence against women" in collaboration with AIWC.

<sup>CP</sup>National level symposium was organized through virtual mode on the occasion of international women's day. Mrs. Nisha Rai (Social Worker, Noida) and Mrs. Neha Dubey (consultant training, FPAI) deliberated on the topic.