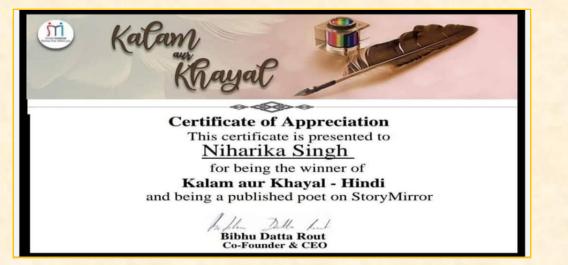

• Intercollegiate Debate Competition was organized by Rabindra Nath Tagore University on the topic :Budget 2K21, student of B.Ed Km.Priyanka Mishra got III Prize

• National Level Poetry Competition on Kalam or Khayal was organized; Student of B.Ed km.Niharika Singh Chouhan got the Winner Prize.