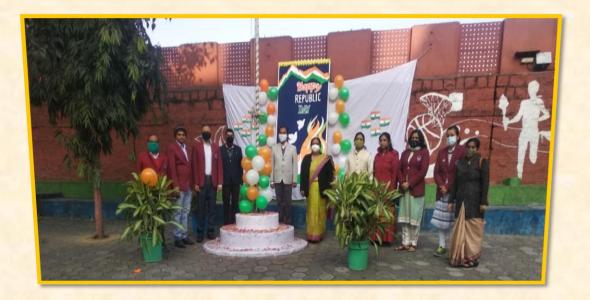

**E**-On the occasion of Republic day flag hosting ceremony was conducted enthusiastically in auspicious presence of Principal of Anand Vihar College for Women and few members of the staff.

**F**-On the occasion of world cancer day on online awareness program was organized in collaboration with FPAI. The speaker of the programme was **Dr. Darshna Soni** and she deliberated valuable information on "Cancer Prevention.