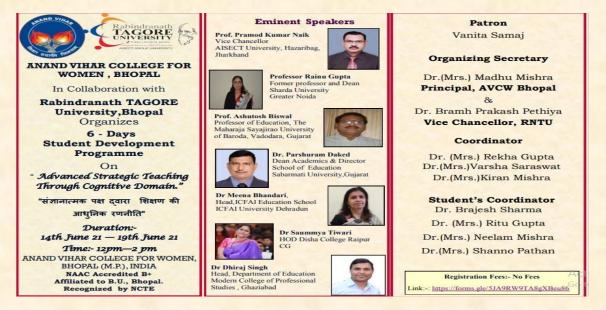

#### **13-Students' Development Program**

**\***6 days students' development programme was organized on the topic of **''Advanced strategic teaching through cognitive domain''** in joint collaboration of AVCW and RNTU.