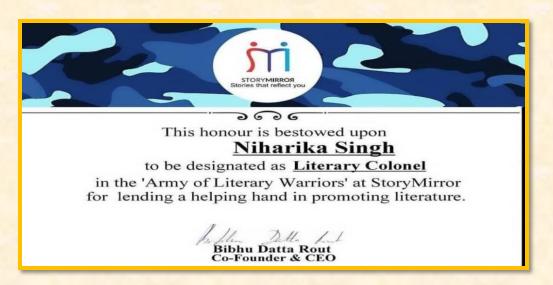

• Story Mirror organized National Level Literary Colonel in the 'Army of Literary Warriors ' Student of B.Ed km.Niharika Singh Chouhan procured appreciation certificate.

| Rabindranath<br>TAGORE UNIVERSITY                                                                                                                                                                   |
|-----------------------------------------------------------------------------------------------------------------------------------------------------------------------------------------------------|
| Faculty of Commerce                                                                                                                                                                                 |
| CONTROVERT2k21                                                                                                                                                                                      |
| Inter College Debate Competition Budget 2k21 24 Febuary 2021                                                                                                                                        |
| Certificate of Award                                                                                                                                                                                |
| This Certificate is Awarded to Mr./Ms. Priyanka Mishra                                                                                                                                              |
| of Anand Vihar Women College, Bhopal for Inter College Debate                                                                                                                                       |
| Competition on <i>Budget 2k21</i> on 24 <sup>th</sup> Feb. 2021 at Rabindranath TAGORE UNIVERSITY, Bhopal. He/She Secured Third Position.                                                           |
| Dr. Deepti Maheshwari Dr. Basanti Mathew<br>Bendhami Dr. Basanti Mathew |