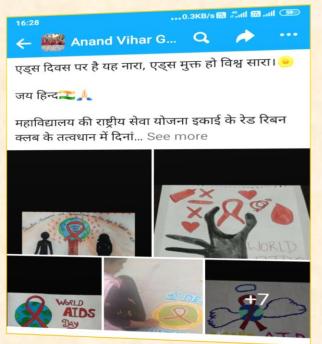

**E**-N.S.S Unit and Red Ribbon Club of the college organized Poster making, slogan writing and Rangoli competition for the students of the college on the occasion of World AIDS Day to spread message to aware the mass from lethal disease.