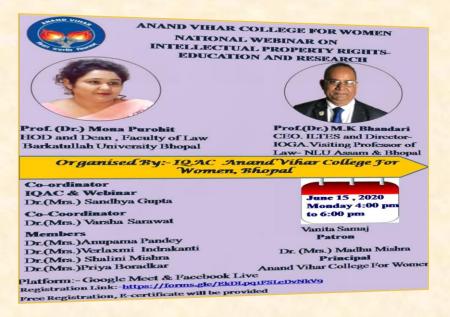

<sup>CF</sup>IQAC of Anand Vihar college for Women, Bhopal organized National Webinar on the topic "Intellectual Property Rights-Education and Research".

<sup>CF</sup>A National webinar was organized by the college in joint collaboration with All India Women's Conference through Google Meet.

Chief Guest – Mrs. Sheela Kakde, President AIWC, Delhi

**Eminent Speakers** –

- Mrs. Kuljeet Kaur, Secretary General, AIWC, Delhi
- Dr. Suchitra Sharma, Asst. Professor, Sociology ,Govt. V.V.T.P.G. Autonomous College Durg (C.G.)