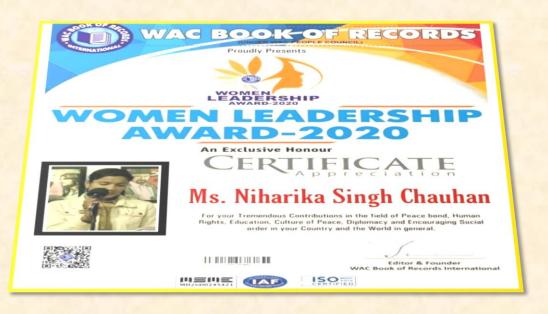

• A National Level Online Essay and Poetry Writing Competition organized by Hulahul Foundation, Mumbai .Student of B.Ed, Km.Manisha Mathur got certificate of merit for consolation prize.

• Student of B.Ed Km.Niharika Singh Chouhan was awarded National Level Women Leadership Honour Award by WAC Books of Record International.