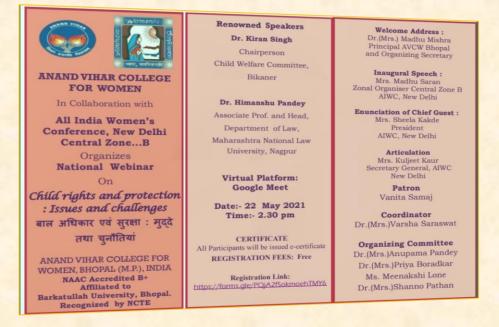

The college organized National webinar on "Child Right and Protection Issues and challenges" in collaboration with AICW. The program me was addressed by Dr. Kiran Singh Chairperson, child welfare committee, Bikaner and Dr. Himanshu Pandey Associate Prof and Head, Dept of Law Maharashtra National Law University Nagpur.