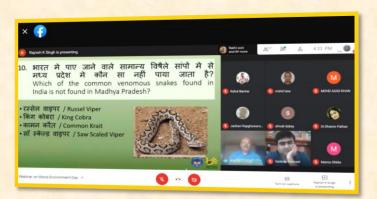

G-N.S.S unit and Eco club of the college organize expert lecture and quiz on "Wild life heritage of Madhya Pradesh" in joint collaboration with M. P. Tiger Foundation Society .Mr. Rajneesh Kumar Singh DCF, wild life was the speaker of the event. Mr. Singh deliberated the

topic with simple and quiz question answer to solve the queries of the students. Student's participation was at its high.

**H-**On the occasion of **filth free drive under Clean India Mission**, NSS unit of the college organized cleanliness steer in nearby area of the residence of the students of the college .Students cleaned their surroundings with the help of their parents. Students prepared posters and wrote slogans for awareness of cleanliness steer at their home and shared pictures of the activity on WhatsApp group and Face book.