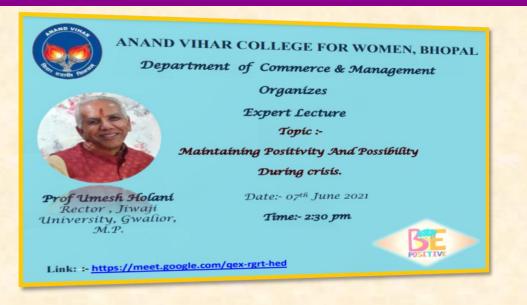

<sup>CP</sup>Department of commerce and management organized an expert lecture on "Maintaining positivity and possibility during crisis". Dr. Umesh Holani, Rector Jiwaji University Gwalior, M.P was the speaker of the event