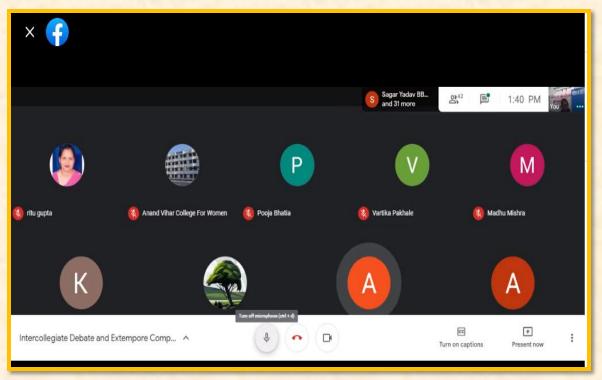

### 7-Extension and Outreach work

• Like every year Shri Tarun Bahaduri memorial Intercollegiate essay writing and Mrs. Madhuri Agrawal memorial intercollegiate debate and extempore competition was organized by the college through virtual mode with enthusiastic participation of number of students from almost all the renowned colleges of Bhopal.

#### Topic of Mrs. Madhuri Agrawal memorial intercollegiate debate:

In present scenario co-existentialist foreign policy of India is beneficial for the country **Winners:** 

- i. Nikita Rokde AVCW (B.Ed) I<sup>st</sup> For the motion.
- ii. Kavya Diwedi Excellence College II<sup>nd</sup> For the motion .
- iii. Avni Sharma Hirdaram College I<sup>st</sup> Against the motion.
- iv. Anshika Raghuwanshi AVCW II<sup>nd</sup> Against the motion.

**Topic Shri Tarun Bahaduri memorial Intercollegiate essay writing** "Challenges of Higher Educational Institutes during Pandemic"

# Winners:

I -Nidhi Chitrakar – AVCW (B.Ed)

II -Swati Singh– Satya Sai College

III -Aditya – IPER College

# Mrs. Madhuri Agrawal memorial intercollegiate extempore competition Winners:

I -Nancy Thomas – RNTU

II<sup>-</sup> Yashwavi – IPER College

• The college organized an outreach programme on the topic of "An outreach programme" on investment planning for women" in collaboration with RNTU.