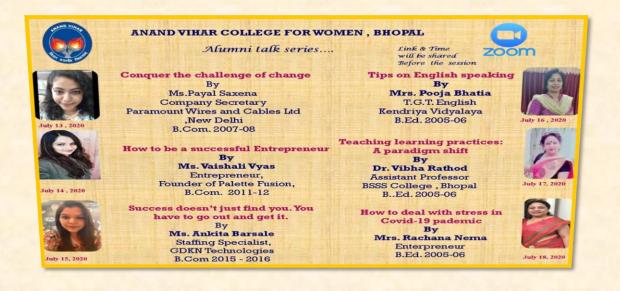

• The college organized Alumnai Talk Series from 3-7-20 to 18-7-20 through virtual mode. The Alumni students of the college deliberated their expert assertion on the area of their expertise. Expert Alumni students of the events are as follows-

| S.no | Date of the                              | Name of the        | Designation of the    | Topic of the     |
|------|------------------------------------------|--------------------|-----------------------|------------------|
| 1913 | event                                    | Alumnus            | Alumnus               | deliberation     |
| 1    | 13.7.20                                  | Ms. Payal Saxena   | Company Secretary,    | "Conquer the     |
|      |                                          | (B.Com 2007-08)    | Paramount wires and   | challenges of    |
|      |                                          | (                  | cables ltd. New Delhi | change"          |
|      |                                          |                    |                       |                  |
| 2    | 14.7.20                                  | Ms. Vaishali       | Entrepreneur Founder  | " How to be a    |
| 1.1  |                                          | Vyas(B.Com 2011-   | of Palette Fusion     | successful       |
| 1000 |                                          | 12)                |                       | Entrepreneur"    |
|      |                                          |                    |                       |                  |
| 3    | 15.7.20                                  | Ms. Ankita         | Staffing, Specialist, | "Success doesn't |
| 100  | 1.1.1.1.1.1.1.1.1.1.1.1.1.1.1.1.1.1.1.1. | Barsaly(B.Com      | GDKN, Technologies    | just find you.   |
|      |                                          | 2015-16)           |                       | You have to go   |
|      |                                          |                    | 17                    | out and get it"  |
| 4    | 16.7.20                                  | Mrs. Pooja         | T.G.T. English        | "Tips on English |
|      |                                          | Bhatia(B.Ed -2006- | Kendriya Vidyalaya    | Speaking"        |
| 1913 | Sector The                               | 07)                |                       |                  |
|      |                                          |                    |                       |                  |
| 5    | 17.7.20                                  | Dr. Vibha          | Asst. Professor,      | "Technology      |
|      |                                          | Rathore(B.Ed 2006- | B.S.S.S. College      | Learning         |
|      |                                          | 07)                | Bhopal                | Practices: A     |
|      | 1000                                     | The second second  | The second second     | Paradigm Shift"  |
|      |                                          |                    |                       |                  |
| 6    | 18.7.20                                  | Mrs. Rachana       | Entrepreneur          | "How to deal     |
|      |                                          | Nema(B.Ed 2006-    |                       | with stress in   |
|      |                                          | 07)                |                       | Covid-19         |
|      |                                          |                    | 10.11                 | Pandemic"        |
|      |                                          |                    |                       |                  |