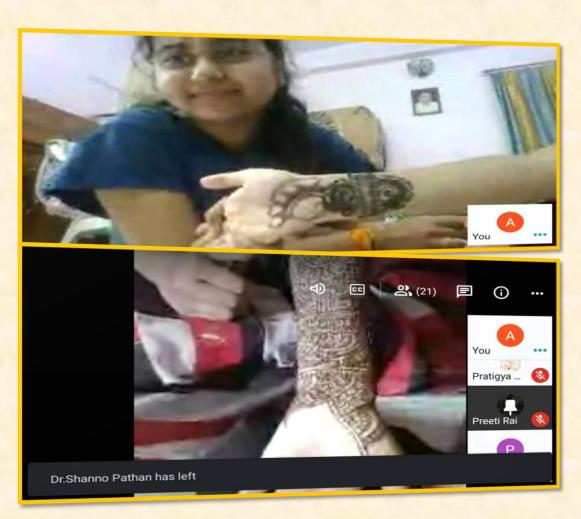

- An online Mehandi competition was organised for the students of the college on the occassion of **Sawan Utsav** with enthusiastic participation of the students. Winners of the competition are as follows
  - i. Sulabha Baranwal- B.Ed 1<sup>st</sup> Prize
  - ii. Dishi Jain B.Com 2<sup>nd</sup> Prize
  - iii. Priti Rai B.Ed 3<sup>rd</sup> Prize