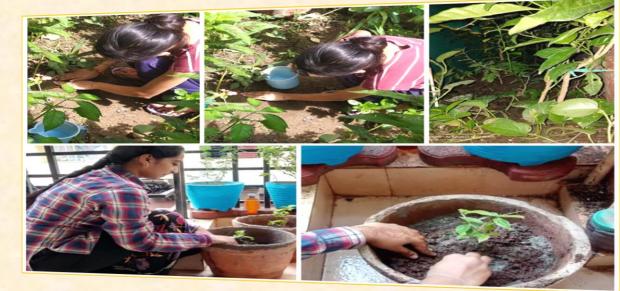

Volunteers of the N.S.S. Unit of the college conceptualized "Jahan Hariyali Wahan Khushhali" in reality .Students planted saplings in their surroundings with the help of their parents with responsibility of their care and safety. They shared pictures of the activity on WhatsApp group and Face book