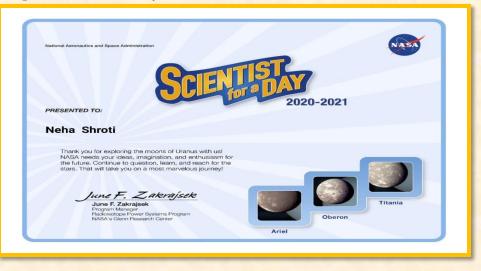

• National Quiz Competition was organized by NASA's Glenn Research Centre; Student of B.Com, Km.Neha Shroti got Scientist for a Day Award.

|                                                                     | Inbook<br>Network<br>द्वारा<br>आयोजित                                                                                                                          |                                                                                              |
|---------------------------------------------------------------------|----------------------------------------------------------------------------------------------------------------------------------------------------------------|----------------------------------------------------------------------------------------------|
| बहुभाषी भारतीय सन<br>कार्य केवल हिन्दी                              | हिंदी का सम्मान प्र<br>माज को राष्ट्रीय चेतना के सूत्र में<br>भाषा ही कर सकती हैं। राष्ट्रभाषा<br>9 नेटवर्क का एक छोदा-सा प्रयास                               | पिरोये रखने का महत्वपूर्ण<br>हिन्दी के प्रचार-प्रसार के                                      |
|                                                                     | सम्मान प                                                                                                                                                       | H                                                                                            |
| आयोजित ''राष्ट्रभाष<br>''लेख<br>हिंदी भाषा के सम्ब<br>इनबुक नेटवर्क | तता है कि सुश्री निहारिका सिंह<br>त हिन्दी का सम्मान 2020 ''प्रति<br>बन/कवितायें'' में प्रथम स्थान उ<br>मान के लिए आपके अमूल्य योगद<br>आपका अभिनंदन करता है और | योगिता में भाग लेकर वर्ग<br>प्राप्त किया है।<br>तन की सराहना करते हुए<br>आपके उञ्ज्वल भविष्य |
| की कासना                                                            | वरते हुए आपको यह सम्मान प                                                                                                                                      | ात्र प्रदान करता है।                                                                         |
|                                                                     |                                                                                                                                                                |                                                                                              |
|                                                                     | Unisr_                                                                                                                                                         | GART                                                                                         |
| क्लभूषण अरोड़ा                                                      | देगा में माकेत सहाय                                                                                                                                            | जितिस<br>विधि प्रवीण जैन                                                                     |
| Cotton of Londe Day                                                 |                                                                                                                                                                |                                                                                              |
| <u>कुलभूषण</u> अरोइा                                                | डॉ साकेत सहाय<br>(बिर्णायक मंडल)                                                                                                                               | विधि प्रवीण जैन                                                                              |
| कुलभूषण अरोडा<br>(निर्णायक संहल)                                    | डॉ साकेत सहाय<br>(निर्णायक मंडल)                                                                                                                               | विधि प्रवीण जैन                                                                              |
| कुलभूषण अरोड़ा<br>(निर्णायक संहल)<br>अर्थेट मलिन्दी                 | डॉ साकेत सहाय<br>(निर्णायक मंडल)                                                                                                                               | विधि प्रवीण जैन<br><sup>(निर्णायक मंडल)</sup><br>संजीव जैन                                   |