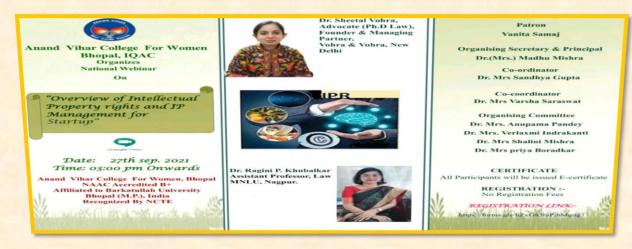

<sup>CF</sup>IQAC of Anand Vihar college for Women, Bhopal organized National Webinar on the topic "Intellectual Property Rights-Education and Research".

<sup>CF</sup>A National webinar was organized by the college in joint collaboration with All India Women's Conference through Google Meet.

Chief Guest – Mrs. Sheela Kakde, President AIWC, Delhi

**Eminent Speakers** –

- Mrs. Kuljeet Kaur, Secretary General, AIWC, Delhi
- Dr. Suchitra Sharma, Asst. Professor, Sociology ,Govt. V.V.T.P.G. Autonomous College Durg (C.G.)